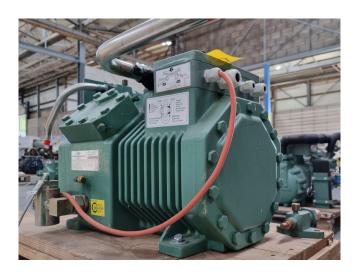

#### Used Bitzer 4DC-5.2P-40S

Used Bitzer 4DC-5.2P-40S semihermetic reciprocating compressor on Propane. The compressor has a displacement of 26,8 m³/h at 1450 RPM and 32,4 m³/h at 1750 RPM. \*Why choose for HOSBV? Were not only the largest used refrigeration specialist in Europe, but also, we deliver all equipment including an extensive test, warranty and industrial cleaning. \*Optional we can also perform a new paint job and arrange the logistics.

# **Specifications**

| Brand                 | Bitzer         |
|-----------------------|----------------|
| Type                  | 4DC-5.2P-40S   |
| Refrigerant           | Other          |
| kW at -5°C/+40°C      | 17,6           |
| kW at -10°C/+40°C     | 14,5           |
| kW at -20°C/+40°C     | 9,5            |
| kW at -30°C/+40°C     | 5,7            |
| kW at -40°C/+40°C     | 3,0            |
| Capacity Control      | /              |
| Pressure gauges       | /              |
| Hp/Lp/Op              |                |
| Oil level system AC&R | /              |
| Solenoid Valve        | /              |
| m3 / h                | 26,84 - 32,39  |
| Remarks               | Y.o.b. 2009    |
| Weight in kg.         | 85,5           |
| Sizes                 | 610x460x360 mm |
|                       | (LxWxH)        |
| Stock                 | 1              |
|                       |                |