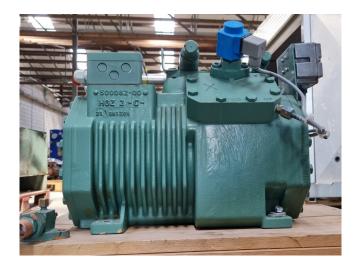

#### Used Bitzer 4DC-5.2P-40S

Used Bitzer 4DC-5.2P-40S semihermetic reciprocating compressor on Propane. The compressor has a displacement of 26,8 m³/h at 1450 RPM and 32,4 m³/h at 1750 RPM. \*Why choose for HOSBV? Were not only the largest used refrigeration specialist in Europe, but also, we deliver all equipment including an extensive test, warranty and industrial cleaning. \*Optional we can also perform a new paint job and arrange the logistics.