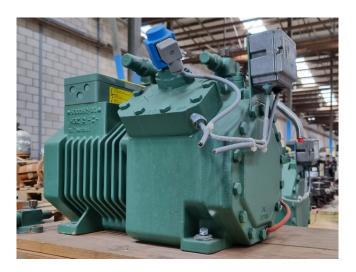

#### Used Bitzer 4DC-5.2P-40S

Used Bitzer 4DC-5.2P-40S semihermetic reciprocating compressor on Propane. The compressor has a displacement of 26,8 m³/h at 1450 RPM and 32,4 m³/h at 1750 RPM. \*Why choose for HOSBV? Were not only the largest used refrigeration specialist in Europe, but also, we deliver all equipment including an extensive test, warranty and industrial cleaning. \*Optional we can also perform a new paint job and arrange the logistics.

# **Specifications**

| Brand                 | Bitzer         |
|-----------------------|----------------|
| Type                  | 4DC-5.2P-40S   |
| Refrigerant           | Other          |
| kW at -5°C/+40°C      | 17,6           |
| kW at -10°C/+40°C     | 14,5           |
| kW at -20°C/+40°C     | 9,5            |
| kW at -30°C/+40°C     | 5,7            |
| kW at -40°C/+40°C     | 3,0            |
| Capacity Control      | /              |
| Pressure gauges       | /              |
| Hp/Lp/Op              |                |
| Oil level system AC&R | /              |
| Solenoid Valve        | /              |
| m3 / h                | 26,84 - 32,39  |
| Remarks               | Y.o.b. 2009    |
| Weight in kg.         | 85,5           |
| Sizes                 | 610x460x360 mm |
|                       | (LxWxH)        |
| Stock                 | 1              |
|                       |                |