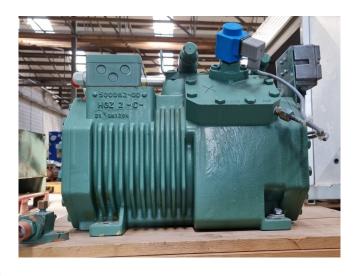

#### Used Bitzer 4DC-5.2P-40S

Used Bitzer 4DC-5.2P-40S semihermetic reciprocating compressor on Propane. The compressor has a displacement of 26,8 m³/h at 1450 RPM and 32,4 m³/h at 1750 RPM. \*Why choose for HOSBV? Were not only the largest used refrigeration specialist in Europe, but also, we deliver all equipment including an extensive test, warranty and industrial cleaning. \*Optional we can also perform a new paint job and arrange the logistics.