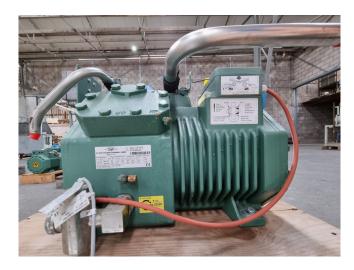

#### Used Bitzer 4DC-5.2P-40S

Used Bitzer 4DC-5.2P-40S semihermetic reciprocating compressor on Propane. The compressor has a displacement of 26,8 m³/h at 1450 RPM and 32,4 m³/h at 1750 RPM. \*Why choose for HOSBV? Were not only the largest used refrigeration specialist in Europe, but also, we deliver all equipment including an extensive test, warranty and industrial cleaning. \*Optional we can also perform a new paint job and arrange the logistics.