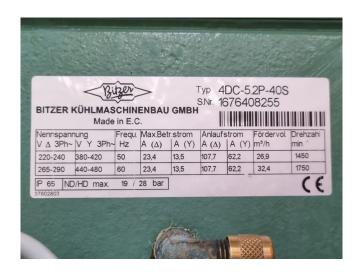

# **Specifications**

| Brand                 | Bitzer         |
|-----------------------|----------------|
| Type                  | 4DC-5.2P-40S   |
| Refrigerant           | Other          |
| kW at -5°C/+40°C      | 17,6           |
| kW at -10°C/+40°C     | 14,5           |
| kW at -20°C/+40°C     | 9,5            |
| kW at -30°C/+40°C     | 5,7            |
| kW at -40°C/+40°C     | 3,0            |
| Capacity Control      | /              |
| Pressure gauges       | /              |
| Hp/Lp/Op              |                |
| Oil level system AC&R | /              |
| Solenoid Valve        | /              |
| m3 / h                | 26,84 - 32,39  |
| Remarks               | Y.o.b. 2009    |
| Weight in kg.         | 85,5           |
| Sizes                 | 610x460x360 mm |
|                       | (LxWxH)        |
| Stock                 | 1              |
|                       |                |

#### Used Bitzer 4DC-5.2P-40S

Used Bitzer 4DC-5.2P-40S semihermetic reciprocating compressor on Propane. The compressor has a displacement of 26,8 m³/h at 1450 RPM and 32,4 m³/h at 1750 RPM. \*Why choose for HOSBV? Were not only the largest used refrigeration specialist in Europe, but also, we deliver all equipment including an extensive test, warranty and industrial cleaning. \*Optional we can also perform a new paint job and arrange the logistics.